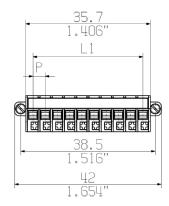

## Dimensions

## ZS2001-0001 | female header with spring connection as IP 20 plug-in connection level for KM or EM modules, EP2316-0003, EPP2316-0003 and IE2403, 1 x 10-pin, without LED

female, 10-pin

| Electrical data            |                                                        |
|----------------------------|--------------------------------------------------------|
| Rated voltage              | 50 V                                                   |
| Rated current              | 2 A at 20 °C (according to IEC 60664-1, IEC 61984)     |
| Shielding                  | no                                                     |
| Insulation resistance      | 1 GΩ                                                   |
| Mechanical data            |                                                        |
| Contact type               | female                                                 |
| Number of positions (face) | 10-pin                                                 |
| Wire termination           | Clamping yoke connection                               |
| Mating cycles              | 25                                                     |
| Insertion force            | 8 N / pol                                              |
| Weight per piece           | 0.023 kg (0.0507 lb)                                   |
| Body colour                | grey                                                   |
| Contact carrier material   | PBT                                                    |
| Contact material           | CuZn                                                   |
| Max. wire cross section    | AWG 24AWG16 (0.2 mm <sup>2</sup> 1.5 mm <sup>2</sup> ) |
| Environmental data         |                                                        |
| Protection class           | IP 20                                                  |
| Pollution level            | 3                                                      |
| Approvals                  | UL                                                     |