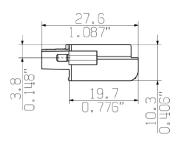

## Dimensions

## ZS2001-0001 | female header with spring connection as IP 20 plug-in connection level for KM or EM modules, EP2316-0003, EPP2316-0003 and IE2403, 1 x 10-pin, without LED

female, 10-pin

| Electrical data            |                                                        |
|----------------------------|--------------------------------------------------------|
| Rated voltage              | 50 V                                                   |
| Rated current              | 2 A at 20 °C (according to IEC 60664-1, IEC 61984)     |
| Shielding                  | no                                                     |
| Insulation resistance      | 1 GΩ                                                   |
| Mechanical data            |                                                        |
| Contact type               | female                                                 |
| Number of positions (face) | 10-pin                                                 |
| Wire termination           | Clamping yoke connection                               |
| Mating cycles              | 25                                                     |
| Insertion force            | 8 N / pol                                              |
| Weight per piece           | 0.023 kg (0.0507 lb)                                   |
| Body colour                | grey                                                   |
| Contact carrier material   | PBT                                                    |
| Contact material           | CuZn                                                   |
| Max. wire cross section    | AWG 24AWG16 (0.2 mm <sup>2</sup> 1.5 mm <sup>2</sup> ) |
| Environmental data         |                                                        |
| Protection class           | IP 20                                                  |
| Pollution level            | 3                                                      |
| Approvals                  | UL                                                     |