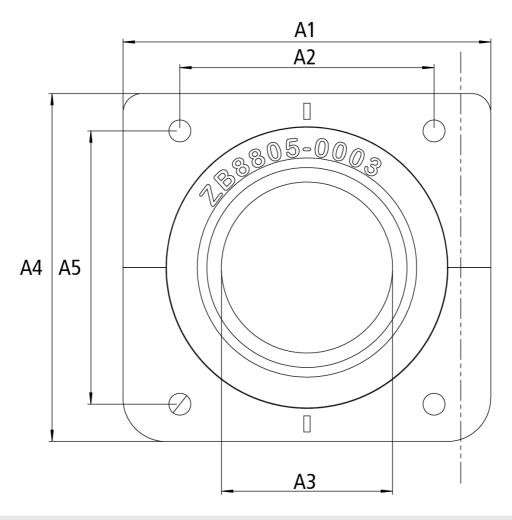

Dimensions

ZB8805-0003 www.beckhoff.com/ZB8805-0003

| A1 | 57.00 mm  |
|----|-----------|
| A2 | 39.40 mm  |
| A3 | Ø 26.5 mm |
| A4 | 54.00 mm  |
| A5 | 42.40 mm  |