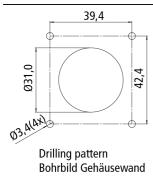

**Dimensions** 

ZB8805-0001 www.beckhoff.com/ZB8805-0001

| A1 | 57.00 mm  |
|----|-----------|
| A2 | 39.40 mm  |
| A3 | Ø 22.4 mm |
| A4 | 54.00 mm  |
| A5 | 42.40 mm  |

## **Notes**

- Illustrations similar

Installation dimensions

ZB8805-0001 www.beckhoff.com/ZB8805-0001