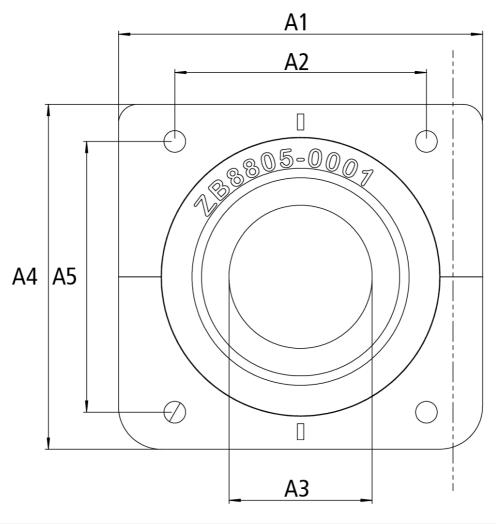

**Dimensions** 

ZB8805-0001 www.beckhoff.com/ZB8805-0001

| A1 | 57.00 mm  |
|----|-----------|
| A2 | 39.40 mm  |
| A3 | Ø 22.4 mm |
| A4 | 54.00 mm  |
| A5 | 42.40 mm  |

## **Notes**

- Illustrations similar

Installation dimensions

ZB8805-0001 www.beckhoff.com/ZB8805-0001