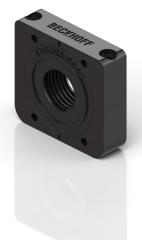

# ZB8804-0004 | Panel feed-through

## itec<sup>®</sup> (Series 915), wall/panel feed-through, straight

| Mechanical data         |                                                                                                                                               |
|-------------------------|-----------------------------------------------------------------------------------------------------------------------------------------------|
| Accessories type        | Panel feed-through                                                                                                                            |
| Installation size       | itec <sup>®</sup> (Series 915)                                                                                                                |
| Connector type          | wall/panel feed-through                                                                                                                       |
| Configuration           | straight                                                                                                                                      |
| Body color              | black                                                                                                                                         |
| Flange housing material | PA 66 UL 94 HB                                                                                                                                |
| Seal                    | TPE UL 94 HB                                                                                                                                  |
| Environmental data      |                                                                                                                                               |
| Protection rating       | IP65                                                                                                                                          |
| Application Note        | With this panel feed-through, connectors can be fed quickly and strain-relieved into a control cabinet, a device or through a bulkhead plate. |