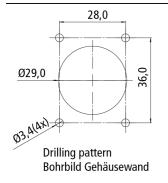

#### Dimensions

| A1 | 50.00 mm  |
|----|-----------|
| A2 | 28.00 mm  |
| A3 | Ø 18.0 mm |
| A4 | 46.00 mm  |
| A5 | 36.00 mm  |

### Notes

- Illustrations similar

Installation dimensions

Technical changes reserved Revision 1.0 | Site 2 of 3

| Ordering information |                                                                         |
|----------------------|-------------------------------------------------------------------------|
| ZB8804-0004          | Flange / Panel feed-through for itec, for fixing the connector, plastic |