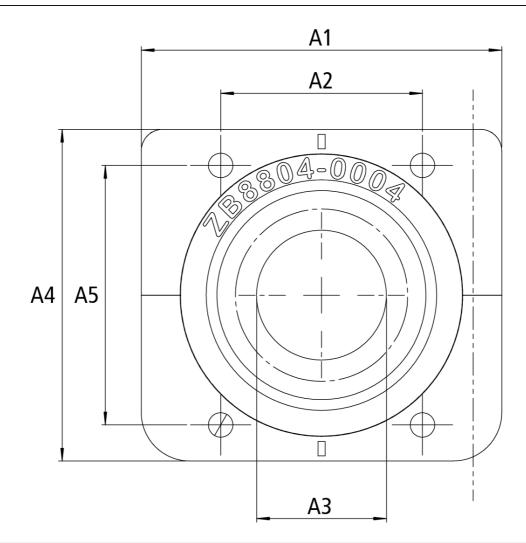

#### Dimensions

| A1 | 50.00 mm  |
|----|-----------|
| A2 | 28.00 mm  |
| A3 | Ø 18.0 mm |
| A4 | 46.00 mm  |
| A5 | 36.00 mm  |

### Notes

- Illustrations similar

Installation dimensions

Technical changes reserved Revision 1.0 | Site 2 of 3

| Ordering information |                                                                         |
|----------------------|-------------------------------------------------------------------------|
| ZB8804-0004          | Flange / Panel feed-through for itec, for fixing the connector, plastic |