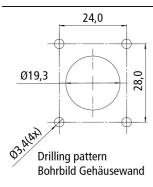

## **Notes**

- Illustrations similar

Installation dimensions

ZB8803-0003 www.beckhoff.com/ZB8803-0003