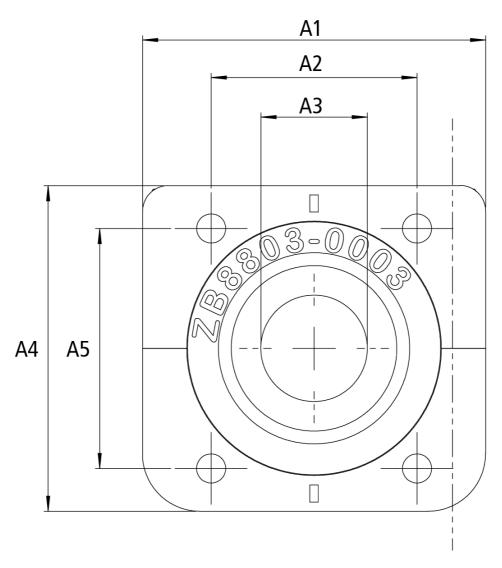

Dimensions

ZB8803-0003 www.beckhoff.com/ZB8803-0003

| A1 | 40.00 mm  |
|----|-----------|
| A2 | 24.00 mm  |
| A3 | Ø 12.4 mm |
| A4 | 38.00 mm  |
| A5 | 28.00 mm  |