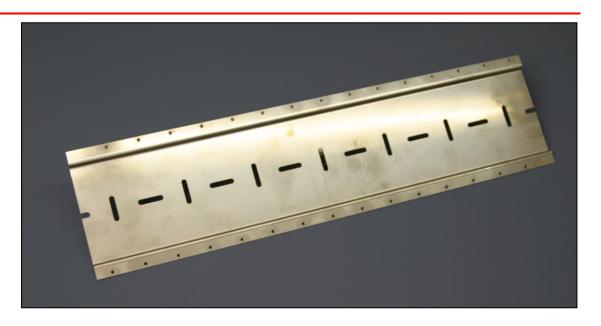

## ZS5300-0001

Mounting rail fieldbus box extensions, 500 mm x 126 mm, material 1,5 mm V2A, incl. 50 pcs. M3x16, DIN912, V2A

## **Description**

The mounting rail ZS5300-0001 allows the time saving assembly of the extension box modules. The rail is made of stainless steel, 1.5 mm thick, with already premade M3 threads for the modules. The rail can be mounted at the machine with M5 screws (5.3 mm slots).

The rail is 500 mm long, that way 15 modules can be mounted with a distance of 2 mm between two modules. On the assembly, the rail can be cut to length.

| Ordering information | Description                                            |
|----------------------|--------------------------------------------------------|
| ZS5300-0001          | Mounting rail, fieldbus box extensions 500 mm x 126 mm |
|                      | material 1.5 mm V2A, incl. 50 pcs, M3x16, DIN912, V2A  |