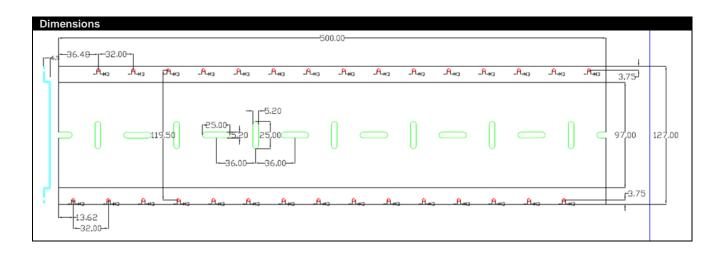

The rail is 500 mm long, that way 15 modules can be mounted with a distance of 2 mm between two modules. On the assembly, the rail can be cut to length.

| Ordering information | Description                                            |
|----------------------|--------------------------------------------------------|
| ZS5300-0001          | Mounting rail, fieldbus box extensions 500 mm x 126 mm |
|                      | material 1.5 mm V2A, incl. 50 pcs, M3x16, DIN912, V2A  |